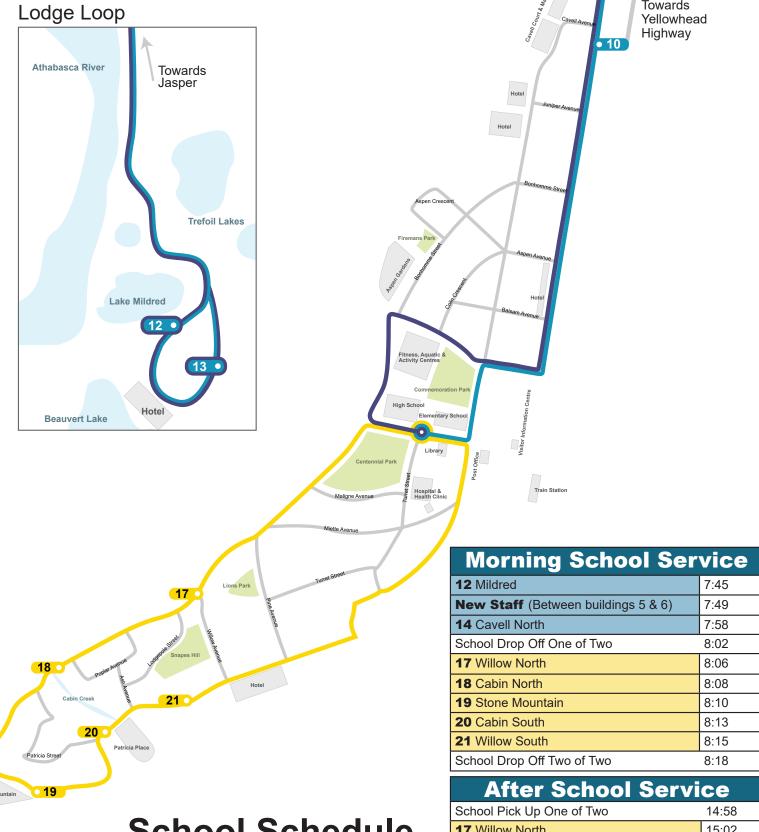

## **School Schedule** STUDENTS ONLY

Southwest School Loop

AM Lodge School Route

PM Lodge School Route

| 1.43                 |  |
|----------------------|--|
| 7:58                 |  |
| 8:02                 |  |
| 8:06                 |  |
| 8:08                 |  |
| 8:10                 |  |
| 8:13                 |  |
| 8:15                 |  |
| 8:18                 |  |
| After School Service |  |
|                      |  |

Towards

| After School Servi                  | ce    |
|-------------------------------------|-------|
| School Pick Up One of Two           | 14:58 |
| 17 Willow North                     | 15:02 |
| <b>18</b> Cabin North               | 15:04 |
| 19 Stone Mountain                   | 15:06 |
| 20 Cabin South                      | 15:09 |
| 21 Willow South                     | 15:11 |
| School Pick Up Two of Two           | 15:14 |
| 11 Cavell South                     | 15:18 |
| 12 Mildred                          | 15:28 |
| New Staff (Between buildings 5 & 6) | 15:32 |
|                                     |       |