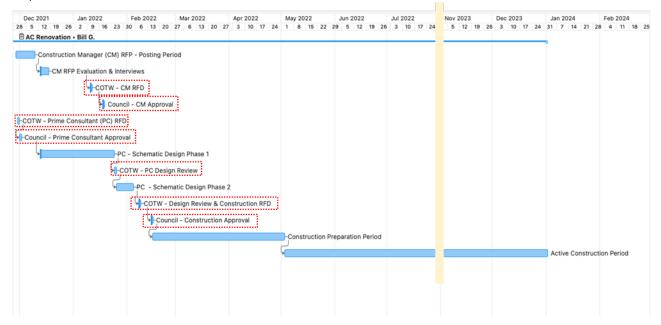

#### **Progress to Date**

Since the award of PM services in late August administration and WSP Projects Inc. have been meeting weekly and have completed the following foundational activities to advance the project: The overall scope has been reviewed and costs have been updated to reflect likely 2022 market conditions; a project timeline has been developed to ensure coordination with ongoing facility operations and other major projects including the arena Ice Plan relocation; an RFP for the Aquatics Centre structural review has been developed, issued, evaluated and awarded with initial site visits for non-destructive testing already conducted and targeted destructive testing scheduled for mid-December; the Prime Consultant scope of work has been confirmed with the RFP for these services developed, issued and evaluated.

#### **Prime Consultant**

The Prime Consultant RFP was posted to Alberta Purchasing Connection on October 9th, with a closing date of October 21st.

Five (5) valid submissions were received by the RFP submission deadline and a Selection Committee was struck to review and evaluate the proposals submitted by Proponents. A selection committee comprised of the CAO, Director of Operations and the Buildings and Asset Manager shortlisted three (3) firms.

The key functions of the Prime Consultant are to ultimately prepare the detailed design documents, construction drawings and specifications required for the construction project. This work must be completed in alignment with the approved project scope and to fit within the assigned budget. Through the process the Prime Consultant will conduct all required stakeholder consultation and make presentations to Council as required.