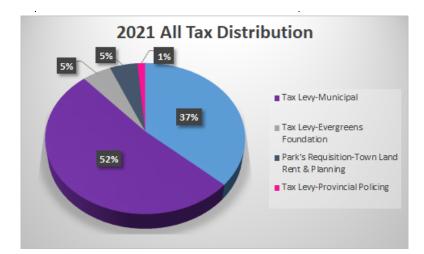

#### Your Property Tax Bill

The Municipality of Jasper acts as a collection agency for the Alberta School Foundation Fund (<u>ASFF</u>) the Evergreens Foundation and NEW in 2020 for the Alberta Rural Policing.

Six percent of your total property tax bill goes directly to Parks Canada for land rent, use, planning and development, which represents 9% or \$683,000 of the total municipal requisition. New in 2020 was a provincial request to collect \$189,500 for Rural Provincial Policing (2% of municipal taxes).

These amounts are collected through municipal property taxes however do not contribute to municipal service provision.

Municipality of Jasper 2021 Approved Budget