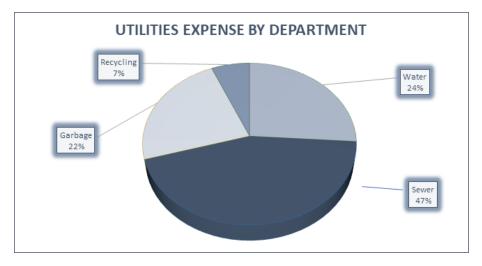

# Estimated Average Utility Bills

| Residential*     | 2019 Rates | 2020 Rates | 2021 Rates |  |
|------------------|------------|------------|------------|--|
| Water            | \$40.28    | \$41.58    | \$41.43    |  |
| Sewer            | \$56.08    | \$63.42    | \$70.68    |  |
| Garbage          | \$55.79    | \$56.62    | \$54.27    |  |
| Recycling        | \$14.74    | \$31.12    | \$31.12    |  |
| TOTAL            | \$166.89   | \$192.74   | \$197.50   |  |
| Commercial**     | 2019 Rates | 2020 Rates | 2021 Rates |  |
| Water            | \$1,339.73 | \$1,383.14 | \$1,378.24 |  |
| Sewer            | \$1,858.41 | \$2,101.54 | \$2,342.23 |  |
| Garbage \$296.68 |            | \$300.89   | \$288.35   |  |
| Recycling        | ng \$21.81 |            | \$31.12    |  |
| TOTAL            | \$3,516.63 | \$3,816.68 | \$4,039.94 |  |

# 2021 Rate Funded Utility Services

| Utility Service |                                                                             |  |  |  |  |  |
|-----------------|-----------------------------------------------------------------------------|--|--|--|--|--|
| Water           | Treatment, distribution/supply, repair, renew, contracted services, billing |  |  |  |  |  |
| Sewer           | Treatment, transportation, repair, renew, contracted services, billing      |  |  |  |  |  |
| Garbage         | Collection, transportation, repair and renew                                |  |  |  |  |  |
| Recycling       | Collection, transportation, repair and renew, reduce landfill impact        |  |  |  |  |  |