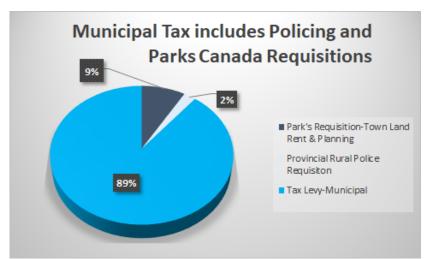

Six percent of your total property tax bill goes directly to Parks Canada for land rent, use, planning and development, which represents 9% or \$683,000 of the total municipal requisition. New in 2020 was a provincial request to collect \$189,500 for Rural Provincial Policing (2% of municipal taxes).

These amounts are collected through municipal property taxes however do not contribute to municipal service provision.

Municipality of Jasper 2021 Approved Budget