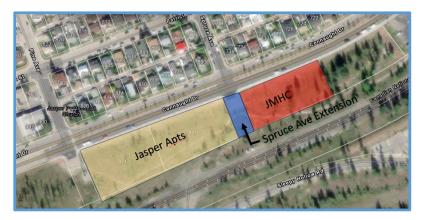

6.3 Appointments to Jasper Recovery Advisory Committee

Recommendation: That Council make the following appointments to the Recovery Advisory Committee:

6.4 Parcel CH Access Road & Spruce Avenue Development Tender Award attachment

Recommendation: That Council:

• Award the 'Parcel CH Access Road & Spruce Avenue Road Development' Tender to Jasper Concrete Ltd in the amount of \$1,227,229.75 (excluding GST) as the lowest evaluated bidder;

• Direct Administration to initiate a Local Improvement Bylaw process to recover the servicing costs the Parcel CH Access Road from benefitting adjacent parcels; and

• Fund the Spruce Avenue Road Development from the Housing Reserve (\$220,000) and the Financial Stabilization Reserve (\$90,000).