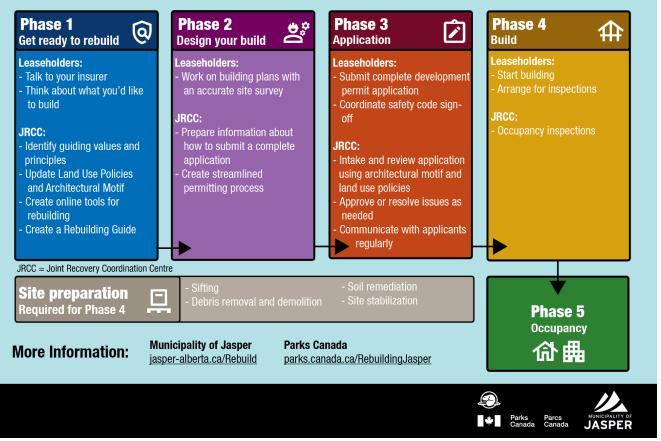

#### **Discussion:**

The objective of the rebuilding process is to streamline the development review and approval procedures to enable efficient reconstruction of homes and businesses, ensuring alignment with Jasper's values. Five phases will guide rebuilding:

- 1. Phase 1: Get Ready to Rebuild— Leaseholders begin preparing for reconstruction by consulting with insurers and confirm the scope of what they would like to build. The JRCC is tasked with updating land use policies, architectural motifs, and developing online tools and a rebuilding guide to support the community.
- 2. Phase 2: Design Your Build—Leaseholders work on building plans with accurate site surveys, while the JRCC prepares information on submitting complete applications and develops a streamlined permitting process.
- **3.** Phase **3**: Application—Leaseholders submit development permit applications and coordinate safety code sign-offs. The JRCC reviews applications based on the updated Architectural Motif and Land Use Policies, addressing any issues and regularly communicating with applicants.
- **4. Phase 4: Build**—Leaseholders initiate construction and arrange inspections. The JRCC supports this phase by coordinating occupancy inspections to ensure compliance.

5. Phase 5: Occupancy—Final inspections are conducted, and occupancy approvals are granted.

These phases are designed to ensure an efficient approach to the rebuilding process while maintaining a focus on safety, sustainability, architectural consistency, and community values. The JRCC will also facilitate a Rebuild Navigator program to assist leaseholders at each stage, providing essential support throughout the rebuilding aspect of the recovery process. The JRCC will provide progress updates as milestones are met. Phase 4 (Build) will commence when Phases 1-3 and site preparation are complete.